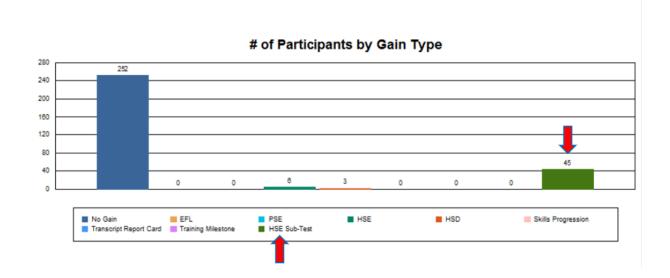

#### **Purpose**

Update the MSG Management Report Chart to include Type 1d Passing HSE Sub-test.

Prototype Screen – Home > Participant > Report > MSG Management Report > Run Report Summary > Report Option – With Chart > Run Report Summary

## Prototype Screen – Home > Participant > Report > MSG Management Report > Run Report Summary > Go to Last Page

Prototype Screen – Home > Participant > Report > MSG Management Report > Run Report Summary > Go to Last Page > # of Participants by Gain Type