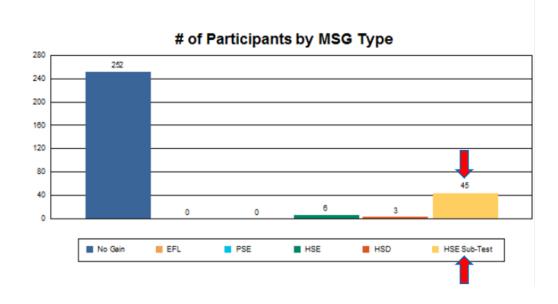

# Prototype Screen – Home > Participant > Report > MSG Management Report > Run Report Summary > Go to Last Page > # of Participants by MSG Type