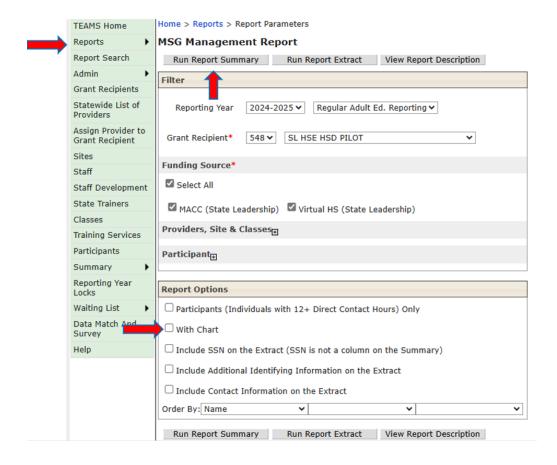

#### **Purpose**

Update the MSG Management Report Chart to include Type 1d Passing HSE Sub-test.

Prototype Screen – Home > Participant > Report > MSG Management Report > Run Report Summary > Report Option – With Chart > Run Report Summary