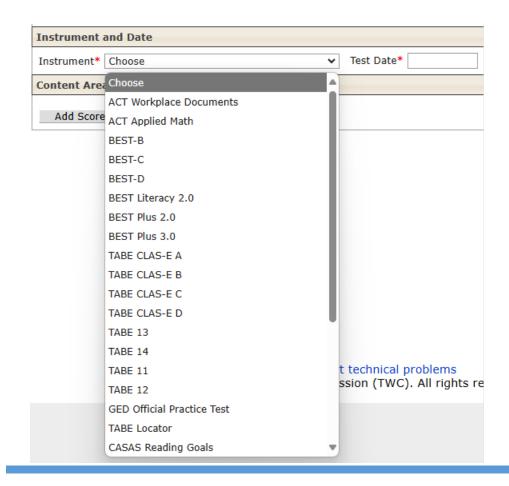

The following new NRS tests are:

- 1. TABE 13
- 2. TABE 14
- 3. TABE CLAS-E C
- 4. TABE CLAS-E D

Prototype Screen – Home > Participant > Test Summary > Add Test > Instrument