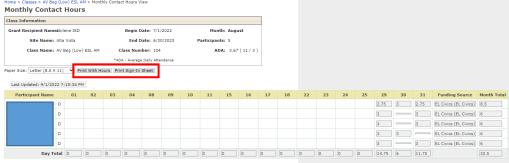

## Monthly Contact Hour – August 2023 – Direct Hours

# Print with Hours – August 2022

#### Texas Educating Adults Management System (TEAMS)

# Contact Hours Monthly

| Jontact Hour                                                                                                                                                                                                     | rs monthly       |   |   |   |   |   |   |                   |                                                            |     |    |
|------------------------------------------------------------------------------------------------------------------------------------------------------------------------------------------------------------------|------------------|---|---|---|---|---|---|-------------------|------------------------------------------------------------|-----|----|
| Grant Recipient Name: Abilene ISD<br>Site Name: Alta Vista<br>Class Name: AV Beg (Low) ESL AM<br>Staff Assigned: Boswell, Amber; McGregor, Laura<br>Legend: D- Direct Hours, P - Proxy Hours, T - Training Hours |                  |   |   |   |   |   |   | Class Nu<br>Start | Ionth: August<br>mber: 104<br>Date: 7/1/20<br>Date: 6/30/2 | 022 |    |
| P                                                                                                                                                                                                                | Participant Name | 1 | 2 | 3 | 4 | 8 | 9 | 10                | 11                                                         | 15  | 16 |
|                                                                                                                                                                                                                  | D<br>64          |   |   |   |   |   |   |                   |                                                            |     |    |
|                                                                                                                                                                                                                  | D<br>79          |   |   |   |   |   |   |                   |                                                            |     |    |
|                                                                                                                                                                                                                  | D<br>81          |   |   |   |   |   |   |                   |                                                            |     |    |
|                                                                                                                                                                                                                  | D<br>91          |   |   |   |   |   |   |                   |                                                            |     |    |
|                                                                                                                                                                                                                  | D<br>98          |   |   |   |   |   |   |                   |                                                            |     |    |
| Total Attendance I<br>Total Participants<br>ADA                                                                                                                                                                  |                  |   |   |   |   |   |   |                   |                                                            |     |    |