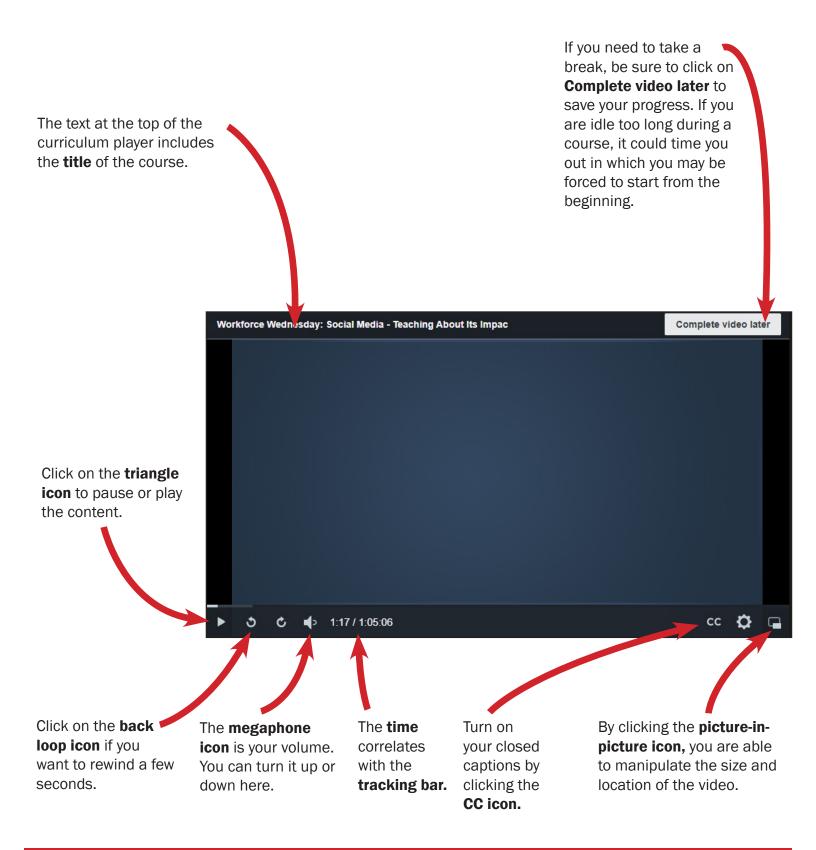

## **Using the Curriculum Player**

A **curriculum player** is used as the platform to display content. There may be a slight variation in curriculum players used in the PD Portal due to publication date and technology, but the overall functionality is the same.

Note: there are two distinct curriculum players. The image on page 1 represents the player used for recorded webinars, which has limited functionality and is primarily used for playing and pausing. On the other hand, the image on page 2 depicts the curriculum player specifically designed for more interactive experiences, requiring greater user engagement.