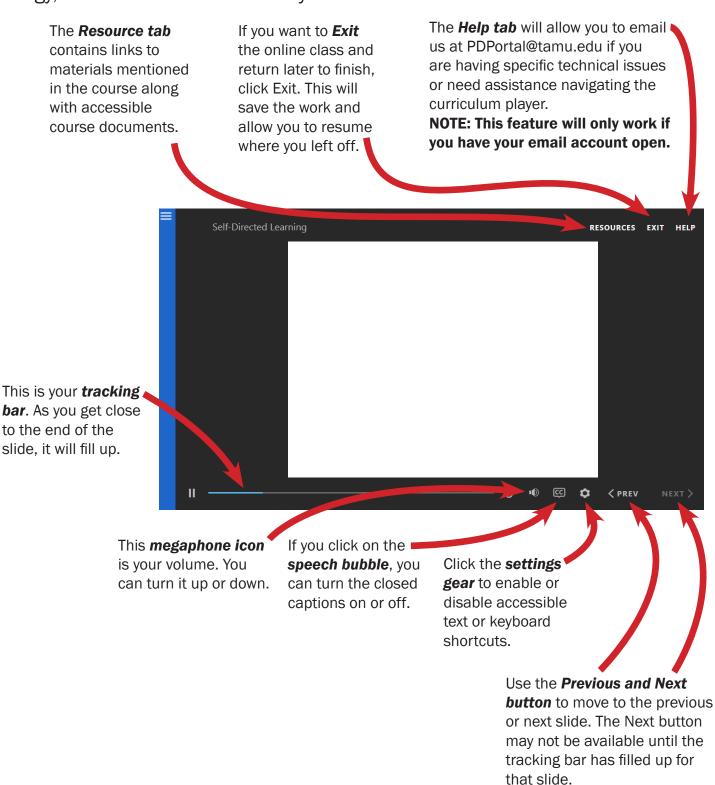

## **Using the Curriculum Player**

A **curriculum player** is used as the platform to display content. There may be a slight variation in curriculum players used in the PD Portal due to publication date and technology, but the overall functionality is the same.

Note: there are two distinct curriculum players. The image on page 1 represents the player used for recorded webinars, which has limited functionality and is primarily used for playing and pausing. On the other hand, the image on page 2 depicts the curriculum player specifically designed for more interactive experiences, requiring greater user engagement.