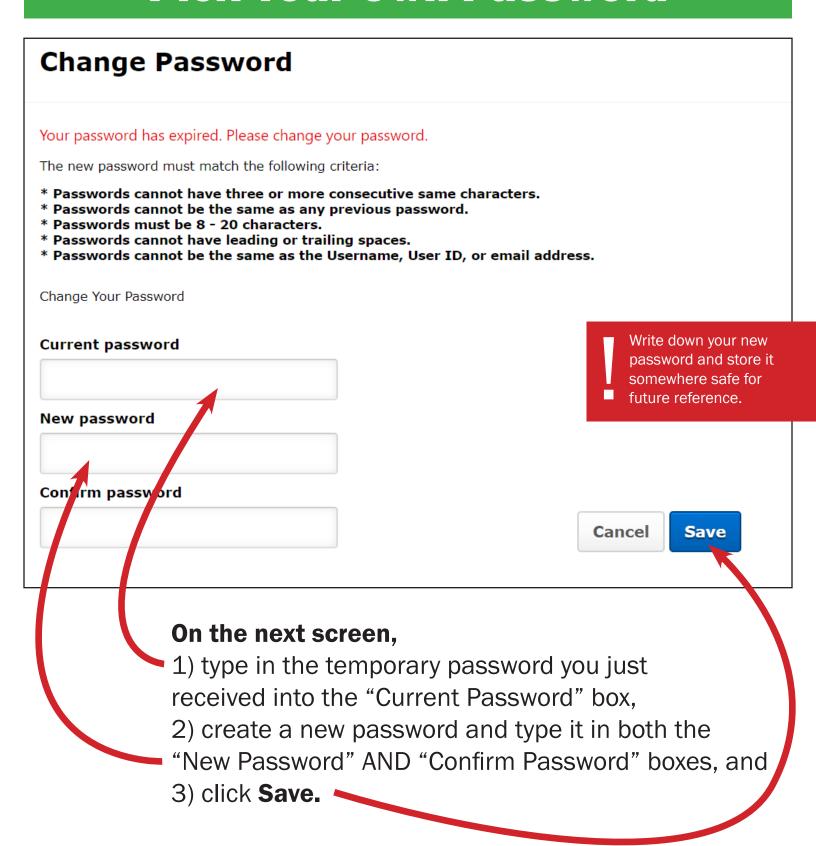

## **Pick Your Own Password**

Write down your new password and save it in a safe place.