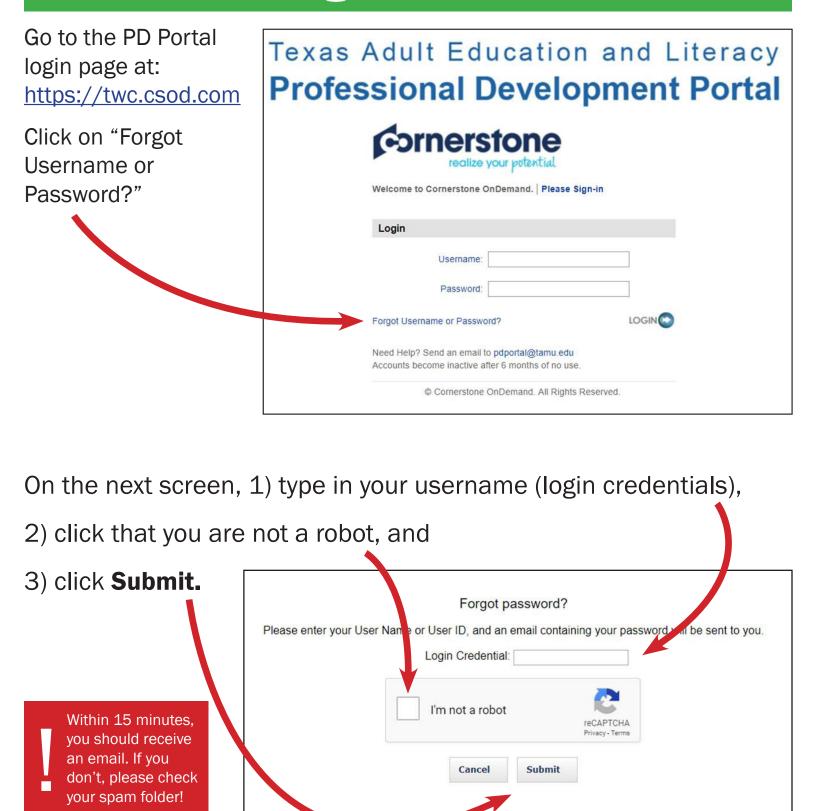

## **Resetting Your Password**

Don't know your username? Didn't receive an email? Continute reading.

## **Need More Assistance?**

If you do not know your username OR you do not receive an email within 15 minutes with instructions on how to reset your password, please follow the steps below:

## **Email the PD Portal at <u>PDportal@tamu.edu</u>**.

Please include "Password Reset" in your subject and your name and contact information in the message of the email.

**After** receiving a temporary password from the PD Portal Team,