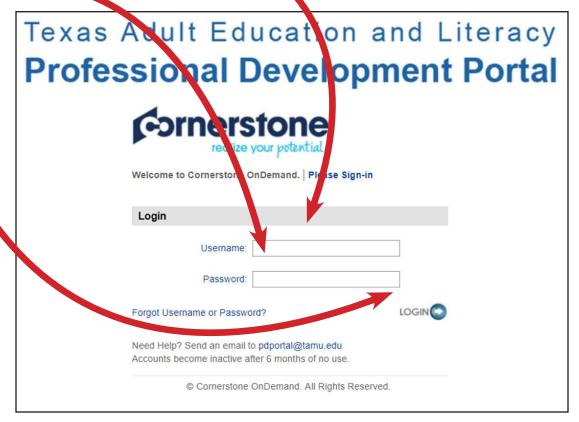

- 1) type in your username,
- 2) type in the temporary password you just received, and
- 3) click Login.

Almost done! Continue reading.