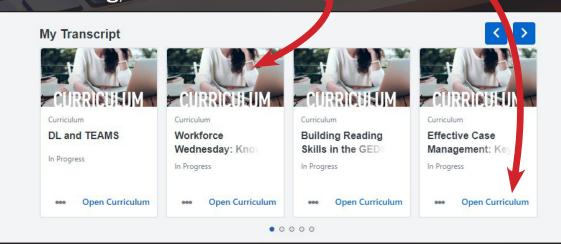

What's on your active transcript?
Find out by scrolling through the
My Transcript carousel.
Notice the big, labeled thumbnails!

Want to open up the curriculum immediately?

No problem!