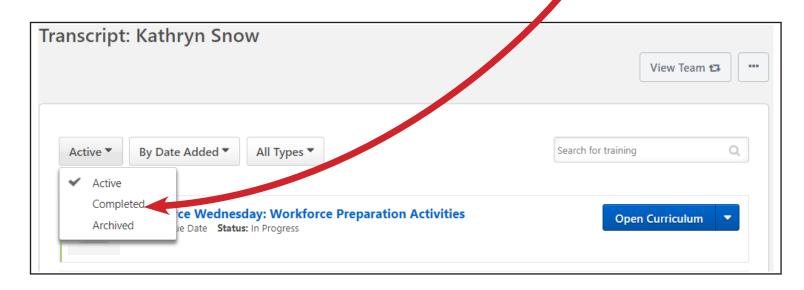

## **Alternate Way to Locate Certificates of Completion**

Another way to get to your certificates of completion is to use the navigation tabs. Hover over the My Learning tab and select View Your Transcript.

2. Click on the down arrow next to Active and select Completed.

3. Repeat steps 2 and 3 from page 1.

**QUICK REMINDER:** Step 2: Locate the completed training and click

**NOTE:** If the blue button says **Inactive** instead of View Certificate, click on the triangle next to Inactive. **View Certificate** will be in the dropdown menu that appears.