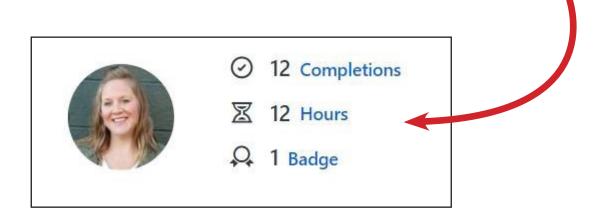

## **Locating Certificates of Completion**

There are several ways you can locate your certificates of completion.

1. From your Learner Home page, click on **Completions** or **Hours**.

2. Locate the completed training and click **View Certificate**.