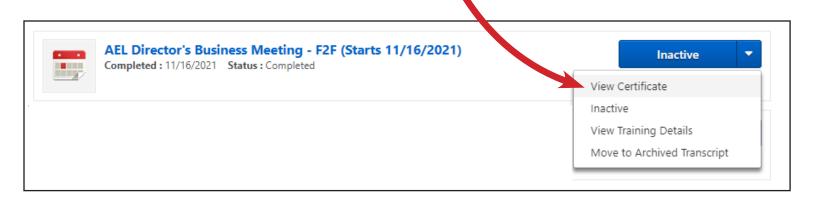

2. Click on the down arrow next to Active and select Completed.

3. Repeat steps 2 and 3 from page 1.

**QUICK REMINDER:** Step 2: Locate the completed training and click

**NOTE:** If the blue button says **Inactive** instead of View Certificate, click on the triangle next to Inactive. **View Certificate** will be in the dropdown menu that appears.