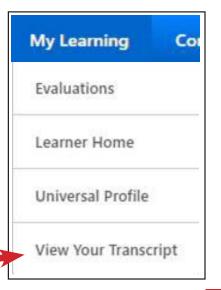

## **Alternate Way to Locate Certificates of Completion**

Another way to get to your certificates of completion is to use the navigation tabs. Hover over the My Learning tab and select View Your Transcript.