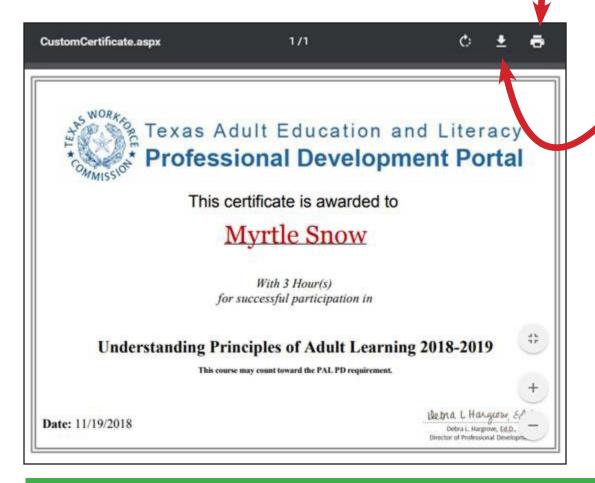

3. If you want to download and save to your computer, click the **down arrow** in the upper right-hand corner.

If you want to print, click the **printer icon** also in the upper right-hand corner.