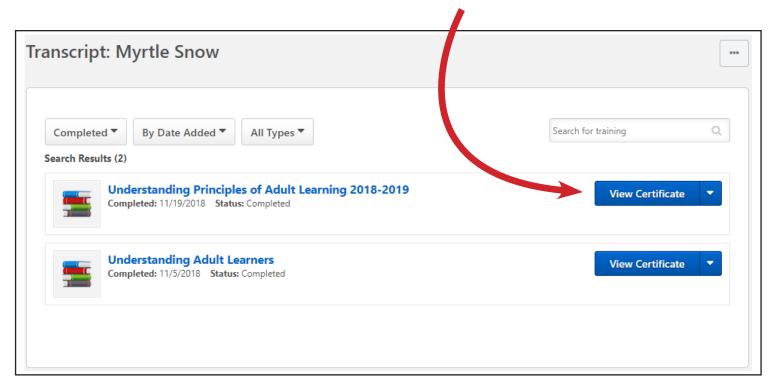

## **Locating Certificates of Completion**

There are several ways you can locate your certificates of completion.

1. From your Learner Home page, click on **Completions** or **Hours**.

2. Locate the completed training and click **View Certificate**.

2. Click on the down arrow next to Active and select Completed.

3. Repeat steps 2 and 3 from page 1.

**QUICK REMINDER:** Step 2: Locate the completed training and click

**NOTE:** If the blue button says **Inactive** instead of View Certificate, click on the triangle next to Inactive. **View Certificate** will be in the dropdown menu that appears.