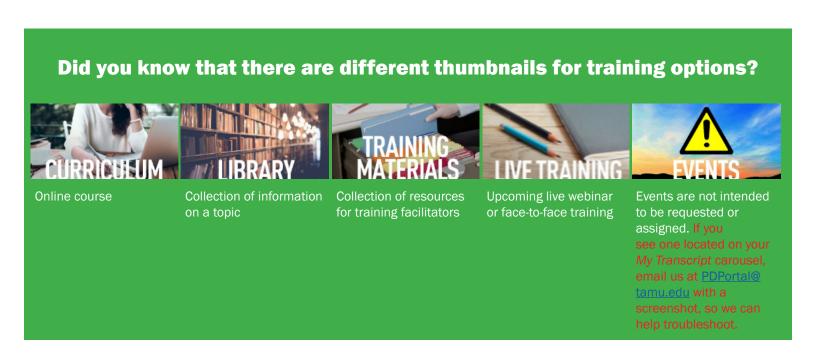

2. You can **filter your search results** by TYPE or SUBJECT. Simply click on the down arrow to expand the menu.

3. With your mouse, hover on top of the thumbnail to read the entire training title.

NOTE: Please disregard DURATION and PROVIDER.

4. After finding a curriculum (online course) you are interested in, you can;

**A.** Click on the thumbnail to immediately open the curriculum and get started.