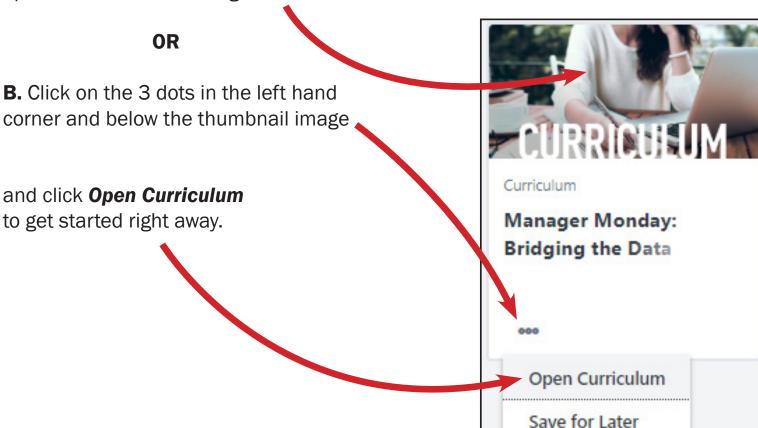

4. After finding a curriculum (online course) you are interested in, you can;

**A.** Click on the thumbnail to immediately open the curriculum and get started.