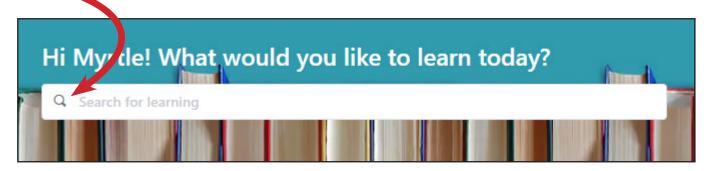

## You can use the Learning Search to locate curricula (online courses).

1. In the **Learning Search** type in the name of the curriculum you are looking for. NOTE: Do NOT type in PD Categories, such as PAL, LIT, or OTHER. If you are wanting to search for specific PD Categories, you will want to use the Global Search for best results.