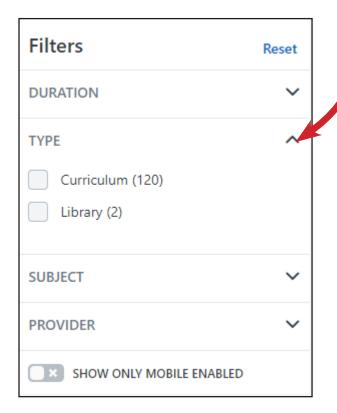

2. You can **filter your search results** by TYPE or SUBJECT. Simply click on the down arrow to expand the menu.

3. With your mouse, hover on top of the thumbnail to read the entire training title.

NOTE: Please disregard DURATION and PROVIDER.