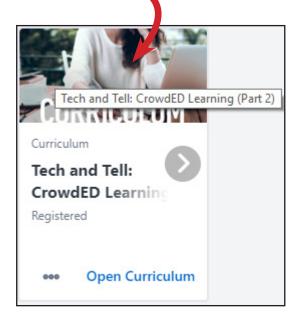

2. You can **filter your search results** by TYPE or SUBJECT. Simply click on the down arrow to expand the menu.

3. With your mouse, hover on top of the thumbnail to read the entire training title.

NOTE: Please disregard DURATION and PROVIDER.

4. After finding a curriculum (online course) you are interested in, you can;

**A.** Click on the thumbnail to immediately open the curriculum and get started.