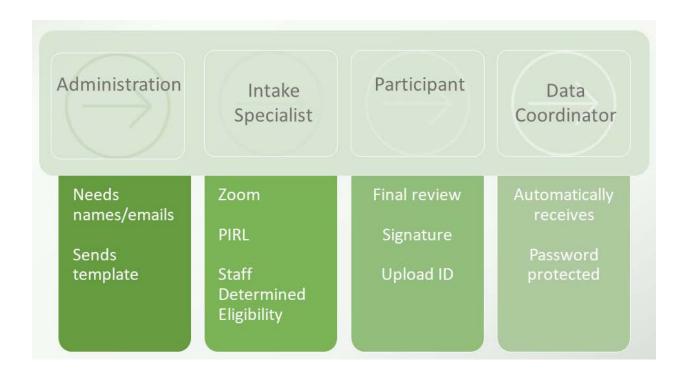

#### **Administration**

- One account
- Selects appropriate envelope
- Enters names/emails of recipients
- Last name in header of email

# **Intake Specialist**

- Receives all envelopes in morning
- Shares screen via Zoom
- Completes PIRL and Staff Determined Eligibility
- Clicks "Finished", automatically sent to participant