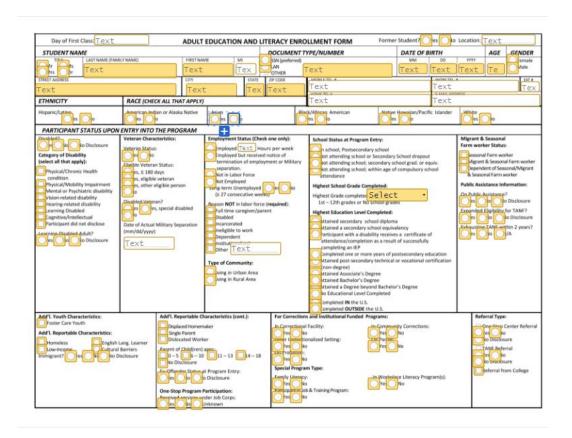

#### **Remote Intake Process Overview**

- Participant contact
  - o Pre-screened for remote intake
  - Scheduled for intake and/or assessment
  - o Given information about intake process
  - o Sent intake appointment reminder e-mail
- Intake
  - o Send email with Zoom link and intake process reminders
  - o Zoom "virtual office"
  - Intake done through DocuSign
  - o Assessment completed, or appointment made
- After assessment
  - o Participant class assignment
  - o Results sent to data coordinator/instructor, encrypted by 7zip
  - o Teacher sends "Welcome" email
- Data collected
  - o PIRL sent by DocuSign
    - Includes signature, ID, and staff determined eligibility

#### **Intake Process**

- Intake appointment reminder sent
  - o Day and time
  - o Prep information
  - o Program contact information
- Zoom link to registration/assessment
  - o Instructions for Zoom
  - o Prep information
  - o Zoom virtual office
- DocuSign link ready
- Put in Zoom breakout room
- Before starting, verify participant has picture of ID and SSN/ITIN available
- PIRL, staff determined eligibility completed
  - o Intake Specialist
- Signature, ID uploaded
  - o Participant
- Sent to Data Coordinator

#### **Templates**

- 19+ and minor
- Both include:
  - o PIRL
  - o Staff determined eligibility
  - o Participant ID upload
- Participant signature