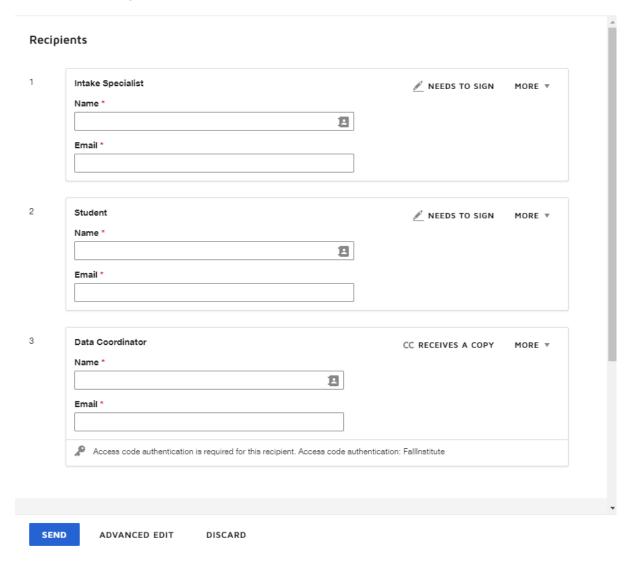

# **DocuSign Envelope Path**

- Administration starts process
- Intake Specialist
- Participant
- Participant's guardian (minor only)
- Data Coordinator

#### **Administration**

- One account
- Selects appropriate envelope
- Enters names/emails of recipients
- Last name in header of email