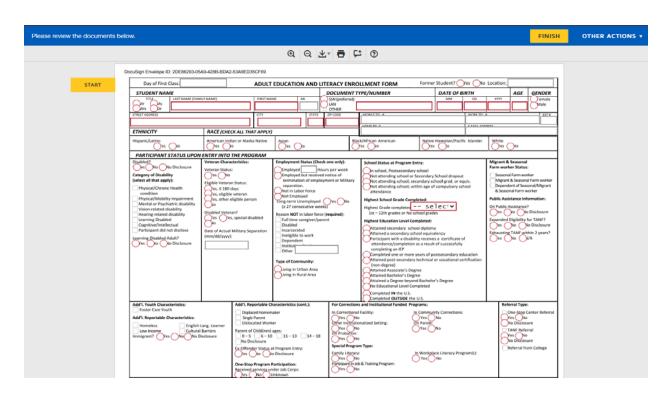

#### **Templates**

- 19+ and minor
- Both include:
  - o PIRL
  - o Staff determined eligibility
  - o Participant ID upload
- Participant signature

#### Minor includes:

- Court order upload
- ISD withdrawal form upload
- Guardian signature

| PARTICIPAN                                                                                                                                                                                                                                                                                                                                                                                                                                                                                                                                                                                                                                                                                                                                                                                                                                                                                                                                                                                                                                                                                                                                                                                                                                                                                                                                                                                                                                                                                                                                                                                                                                                                                                                                                                                                                                                                                                                                                                                                                                                                                                                     | IT GOALS                                                                                                                                                                                                                                                                                                                                                                                                                                                                                                                                                 | PARTICIPANT ACHIEVEMENTS                                                                                                                                                                                                                                                                                                                                                                                                                                                                                                                                                                                                                                                                                                                                                                                                                                                                                                                                                                                                                                                                                                                                                                                                                                                                                                                                                                                                                                                                                                                                                                                                                                                                                                                                                                                                                                                                                                                                                                                                                                                                                                       |                                                                                                                                                                                                                                                                                                                                                                                                                                                                                                                                                                                                                                                                                                                                                                                                                                                                                                                                                                                                                                                                                                                                                                                                                                                                                                                                                                                                                                                                                                                                                                                                                                                                                                                                                                                                                                                                                                                                                                                                                                                                                                                                |  |  |  |  |  |  |
|--------------------------------------------------------------------------------------------------------------------------------------------------------------------------------------------------------------------------------------------------------------------------------------------------------------------------------------------------------------------------------------------------------------------------------------------------------------------------------------------------------------------------------------------------------------------------------------------------------------------------------------------------------------------------------------------------------------------------------------------------------------------------------------------------------------------------------------------------------------------------------------------------------------------------------------------------------------------------------------------------------------------------------------------------------------------------------------------------------------------------------------------------------------------------------------------------------------------------------------------------------------------------------------------------------------------------------------------------------------------------------------------------------------------------------------------------------------------------------------------------------------------------------------------------------------------------------------------------------------------------------------------------------------------------------------------------------------------------------------------------------------------------------------------------------------------------------------------------------------------------------------------------------------------------------------------------------------------------------------------------------------------------------------------------------------------------------------------------------------------------------|----------------------------------------------------------------------------------------------------------------------------------------------------------------------------------------------------------------------------------------------------------------------------------------------------------------------------------------------------------------------------------------------------------------------------------------------------------------------------------------------------------------------------------------------------------|--------------------------------------------------------------------------------------------------------------------------------------------------------------------------------------------------------------------------------------------------------------------------------------------------------------------------------------------------------------------------------------------------------------------------------------------------------------------------------------------------------------------------------------------------------------------------------------------------------------------------------------------------------------------------------------------------------------------------------------------------------------------------------------------------------------------------------------------------------------------------------------------------------------------------------------------------------------------------------------------------------------------------------------------------------------------------------------------------------------------------------------------------------------------------------------------------------------------------------------------------------------------------------------------------------------------------------------------------------------------------------------------------------------------------------------------------------------------------------------------------------------------------------------------------------------------------------------------------------------------------------------------------------------------------------------------------------------------------------------------------------------------------------------------------------------------------------------------------------------------------------------------------------------------------------------------------------------------------------------------------------------------------------------------------------------------------------------------------------------------------------|--------------------------------------------------------------------------------------------------------------------------------------------------------------------------------------------------------------------------------------------------------------------------------------------------------------------------------------------------------------------------------------------------------------------------------------------------------------------------------------------------------------------------------------------------------------------------------------------------------------------------------------------------------------------------------------------------------------------------------------------------------------------------------------------------------------------------------------------------------------------------------------------------------------------------------------------------------------------------------------------------------------------------------------------------------------------------------------------------------------------------------------------------------------------------------------------------------------------------------------------------------------------------------------------------------------------------------------------------------------------------------------------------------------------------------------------------------------------------------------------------------------------------------------------------------------------------------------------------------------------------------------------------------------------------------------------------------------------------------------------------------------------------------------------------------------------------------------------------------------------------------------------------------------------------------------------------------------------------------------------------------------------------------------------------------------------------------------------------------------------------------|--|--|--|--|--|--|
| Informacy Obtain HS Digitima Obtain HS Digitima Obtain GED Obtain a lob Retain köb or Advance in köb Retain köb or Advance in köb Enrollmort in Kollege or Other Training Secondary Loner Public Assistance Achieve Citizenship Skilli Get. Insolvement in Children's Education Get. Insolvement in Children's Literacy Activities Get. Insolvement in Children's Literacy Activities Get. Insolvement in Cammunity Activities                                                                                                                                                                                                                                                                                                                                                                                                                                                                                                                                                                                                                                                                                                                                                                                                                                                                                                                                                                                                                                                                                                                                                                                                                                                                                                                                                                                                                                                                                                                                                                                                                                                                                                 | Register to Vote for First Time<br>Improves Basic Skills<br>Make Progress in English (LEP)<br>Obtain U.S. Citzenship<br>General Involvement (Voluntering)<br>Obtain/Improve: Parenting<br>Obtain/Improve: Consultational Skills<br>Obtain/Improve: Computing Resource<br>Obtain/Improve: Community Resource<br>Other | Primary Ottaned (ED Ottaned (ED Ottaned (ED Ottaned (ED Ottaned (En) Retained (ED Freded in Chalge or Other Training Secondary Left Public Assistance Achieved Citizenship Saills Git. Involvement in Children's Education Git. Involvement in Children's Literacy Activities Git. Involvement in Children's Literacy Activities Git. Involvement in Children's Literacy Activities Git. Involvement in Children's Activities                                                                                                                                                                                                                                                                                                                                                                                                                                                                                                                                                                                                                                                                                                                                                                                                                                                                                                                                                                                                                                                                                                                                                                                                                                                                                                                                                                                                                                                                                                                                                                                                                                                                                                  | Registered to Vote for First Time                                                                                                                                                                                                                                                                                                                                                                                                                                                                                                                                                                                                                                                                                                                                                                                                                                                                                                                                                                                                                                                                                                                                                                                                                                                                                                                                                                                                                                                                                                                                                                                                                                                                                                                                                                                                                                                                                                                                                                                                                                                                                              |  |  |  |  |  |  |
| PARTICIPANT ACKNOWLEDGEMENT AND RE                                                                                                                                                                                                                                                                                                                                                                                                                                                                                                                                                                                                                                                                                                                                                                                                                                                                                                                                                                                                                                                                                                                                                                                                                                                                                                                                                                                                                                                                                                                                                                                                                                                                                                                                                                                                                                                                                                                                                                                                                                                                                             | LEASE OF INFORMATION                                                                                                                                                                                                                                                                                                                                                                                                                                                                                                                                     |                                                                                                                                                                                                                                                                                                                                                                                                                                                                                                                                                                                                                                                                                                                                                                                                                                                                                                                                                                                                                                                                                                                                                                                                                                                                                                                                                                                                                                                                                                                                                                                                                                                                                                                                                                                                                                                                                                                                                                                                                                                                                                                                |                                                                                                                                                                                                                                                                                                                                                                                                                                                                                                                                                                                                                                                                                                                                                                                                                                                                                                                                                                                                                                                                                                                                                                                                                                                                                                                                                                                                                                                                                                                                                                                                                                                                                                                                                                                                                                                                                                                                                                                                                                                                                                                                |  |  |  |  |  |  |
| reports to monitor the program. Participants 16 years program.                                                                                                                                                                                                                                                                                                                                                                                                                                                                                                                                                                                                                                                                                                                                                                                                                                                                                                                                                                                                                                                                                                                                                                                                                                                                                                                                                                                                                                                                                                                                                                                                                                                                                                                                                                                                                                                                                                                                                                                                                                                                 | of age must have a court order and 18 years of age                                                                                                                                                                                                                                                                                                                                                                                                                                                                                                       | C will release information to other state and federal agencies for must provide parent or guardian written permission and officenber, date of birth, dates of attendance, degrees obtained, as                                                                                                                                                                                                                                                                                                                                                                                                                                                                                                                                                                                                                                                                                                                                                                                                                                                                                                                                                                                                                                                                                                                                                                                                                                                                                                                                                                                                                                                                                                                                                                                                                                                                                                                                                                                                                                                                                                                                 | cial withdrawal from last H5 attended to participate in the<br>and field of study.                                                                                                                                                                                                                                                                                                                                                                                                                                                                                                                                                                                                                                                                                                                                                                                                                                                                                                                                                                                                                                                                                                                                                                                                                                                                                                                                                                                                                                                                                                                                                                                                                                                                                                                                                                                                                                                                                                                                                                                                                                             |  |  |  |  |  |  |
| Check this box NOT AUTHORIZING CONSENT I hereby give my consent to release personal identifial purpose of statistical analysis and adult education prog Coordinating Bioard. Check this box to AUTHORIZE CONSENT.                                                                                                                                                                                                                                                                                                                                                                                                                                                                                                                                                                                                                                                                                                                                                                                                                                                                                                                                                                                                                                                                                                                                                                                                                                                                                                                                                                                                                                                                                                                                                                                                                                                                                                                                                                                                                                                                                                              |                                                                                                                                                                                                                                                                                                                                                                                                                                                                                                                                                          | Check this box as goodary institutions as matched to the Texas Higher Education and exchanged between the Texas Workforce Cernmission, the RELEASE OF INFORMATION Check this box as                                                                                                                                                                                                                                                                                                                                                                                                                                                                                                                                                                                                                                                                                                                                                                                                                                                                                                                                                                                                                                                                                                                                                                                                                                                                                                                                                                                                                                                                                                                                                                                                                                                                                                                                                                                                                                                                                                                                            | e Texas Education Agency, and the Texas Higher Education<br>s parent or guardian AUTHORIZING CONSENT                                                                                                                                                                                                                                                                                                                                                                                                                                                                                                                                                                                                                                                                                                                                                                                                                                                                                                                                                                                                                                                                                                                                                                                                                                                                                                                                                                                                                                                                                                                                                                                                                                                                                                                                                                                                                                                                                                                                                                                                                           |  |  |  |  |  |  |
| Check this box NOT AUTHORIZING CONSENT  I hereby give my consent to release personal identifial purpose of statistical analysis and adult education prog Coordinating Board.  Check this box to AUTHORIZE CONSENT  Check this box NOT AUTHORIZING CONSENT                                                                                                                                                                                                                                                                                                                                                                                                                                                                                                                                                                                                                                                                                                                                                                                                                                                                                                                                                                                                                                                                                                                                                                                                                                                                                                                                                                                                                                                                                                                                                                                                                                                                                                                                                                                                                                                                      | gram improvement. Information will be released a POST SECONDARY PARTICIPANT F                                                                                                                                                                                                                                                                                                                                                                                                                                                                            | Check this box as goodary institutions as matched to the Texas Higher Education and exchanged between the Texas Workforce Cernmission, the RELEASE OF INFORMATION Check this box as                                                                                                                                                                                                                                                                                                                                                                                                                                                                                                                                                                                                                                                                                                                                                                                                                                                                                                                                                                                                                                                                                                                                                                                                                                                                                                                                                                                                                                                                                                                                                                                                                                                                                                                                                                                                                                                                                                                                            | parent or guardian NOT AUTHORIZING CONSENT Coordinating Board master enrollment records for the sole T exass Education Agency, and the Texas Higher Education sparent or guardian AUTHORIZING CONSENT sparent or guardian NOT AUTHORIZING CONSENT                                                                                                                                                                                                                                                                                                                                                                                                                                                                                                                                                                                                                                                                                                                                                                                                                                                                                                                                                                                                                                                                                                                                                                                                                                                                                                                                                                                                                                                                                                                                                                                                                                                                                                                                                                                                                                                                              |  |  |  |  |  |  |
| Check this box NOT AUTHORIZING CONSENT  I hereby give my consent to release personal identifial purpose of statistical analysis and adult education prog Coordinating Board.  Check this box to AUTHORIZE CONSENT  Check this box NOT AUTHORIZING CONSENT                                                                                                                                                                                                                                                                                                                                                                                                                                                                                                                                                                                                                                                                                                                                                                                                                                                                                                                                                                                                                                                                                                                                                                                                                                                                                                                                                                                                                                                                                                                                                                                                                                                                                                                                                                                                                                                                      | gram improvement. Information will be released a  POST SECONDARY PARTICIPANT 6  mission to release personal identifiable information                                                                                                                                                                                                                                                                                                                                                                                                                     | Check this box as producting the conductivity of the conductivity  | parent or guardian NOT AUTHORIZING CONSENT Coordinating Board master enrollment records for the sole T exass Education Agency, and the Texas Higher Education sperent or guardian AUTHORIZING CONSENT sparent or guardian NOT AUTHORIZING CONSENT                                                                                                                                                                                                                                                                                                                                                                                                                                                                                                                                                                                                                                                                                                                                                                                                                                                                                                                                                                                                                                                                                                                                                                                                                                                                                                                                                                                                                                                                                                                                                                                                                                                                                                                                                                                                                                                                              |  |  |  |  |  |  |
| Check this law NOT AUTHORIZING CONSINT  I hereby give my consent to release personal identifial purpose of statistical analysis and salid education programment of the purpose of statistics consistent of the purpose of statistics of the programment of the purpose of statistics of the programment of the purpose of statistics of the purpose of t | gram improvement. Information will be released a  POST SECONDARY PARTICIPANT of  mission to release personal identifiable informatio  ical analysis, administration or evaluation for the in                                                                                                                                                                                                                                                                                                                                                             | Check this box as producting the conductivity of the conductivity  | parent or guardian NOT AUTHORIZING CONSENT Coordinating Board master enrollment records for the sole r Clease Education Agency, and the Texos righter Education s parent or guardian AUTHORIZING CONSENT sparent or guardian NOT AUTHORIZING CONSENT parent or guardian NOT AUTHORIZING CONSENT for Education Coordinating Board and/or the Texas sparent or guardian AUTHORIZING CONSENT sparent or guardian NOT AUTHORIZING CONSENT ive permission for my child to attend Grayson College and Ulteracy classes.                                                                                                                                                                                                                                                                                                                                                                                                                                                                                                                                                                                                                                                                                                                                                                                                                                                                                                                                                                                                                                                                                                                                                                                                                                                                                                                                                                                                                                                                                                                                                                                                              |  |  |  |  |  |  |
| Check this box NOT AUTHORIZING CONSIST.  I hereby give my Consert to release personal identifial purpose of statistical analysis and adult education post Condenting Board.  Check this box to AUTHORIZE CONSENT.  Check this box NOT AUTHORIZE CONSENT.                                                                                                                                                                                                                                                                                                                                                                                                                                                                                                                                                                                                                                                                                                                                                                                                                                                                                                                                                                                                                                                                                                                                                                                                                                                                                                                                                                                                                                                                                                                                                                                                                             | POST SECONDARY PARTICIPANT is mission to release personal identifiable information for evaluation for the is  EMPLOYMENT PARTICIPANT RELE  Date Signed  DATE                                                                                                                                                                                                                                                                                                                                                                                             | Check this box as a condary institutions as matched to the Teach Higher Education and exchanged between the Teas Workforce Commission, the RELEASE OF INFORMATION Check this box as a regarding my employment status or history to the Teach Box as an regarding my employment status or history to the Teach Box as a Check this box as Check this box as Check this box as Check this box as a Check this box as a PARENT/GUARDIAN S                                                                                                                                                                                                                                                                                                                                                                                                                                                                                                                                                                                                                                                                                                                                                                                                                                                                                                                                                                                                                                                                                                                                                                                                                                                                                                                                                                                                                                                                                                                                                                                                                                                                                         | parent or guardian NOT AUTHORIZING CONSENT Coordinating Board master enralment records for the sole resus Education Agency, and the Texas Singher Education s parent or guardian AUTHORIZING CONSENT parent or guardian AUTHORIZING CONSENT parent or guardian NOT AUTHORIZING CONSENT sperent or guardian NOT AUTHORIZING CONSENT sperent or guardian AUTHORIZING CONSENT sperent or guardian AUTHORIZING CONSENT sperent or guardian NOT AUTHORIZING sperent |  |  |  |  |  |  |
| Check this box NOT AUTHORIZING CONSENT  Thereby give my consent to release personal identified perpose of statistical analysis and adult education procoordinating floard.  Check this box 10 AUTHORIZE CONSENT  Check this box NOT AUTHORIZE CONSENT  Stign  Sign                                                                                                                                                                                                                                                                                                                                                                                                                                                                                                                                                                                                                                                                                                                                                                                                                                                                                                                                                                                                                                                                                                                                                                                                                                                                                                                                                                                                                                                                                                                                                                                                                         | gram improvement. Information will be released a POST SECONDARY PARTICIPANT of Imposion to release personal identifiable informatio ital analysis, administration or evaluation for the is EMPLOYMENT PARTICIPANT RELE  [Date Signed]                                                                                                                                                                                                                                                                                                                    | Check this box as a coordary institutions as matched to the Taxas inject discation and exchanged between the Texas Workforce Commission, the RELEASE OF INFORMATION Check this box as a regarding my employment status or history to the Texas in the programs.  (ASE OF INFORMATION Check this box as Check this box as a Check this box as a Check this box as a Check this box as ASE OF INFORMATION Check this box as Check this box a | parent or guardian NOT AUTHORIZING CONSENT Coordinating Board master enralment records for the sole resus Education Agency, and the Texas Singher Education s parent or guardian AUTHORIZING CONSENT parent or guardian AUTHORIZING CONSENT parent or guardian NOT AUTHORIZING CONSENT sperent or guardian NOT AUTHORIZING CONSENT sperent or guardian AUTHORIZING CONSENT sperent or guardian AUTHORIZING CONSENT sperent or guardian NOT AUTHORIZING sperent |  |  |  |  |  |  |