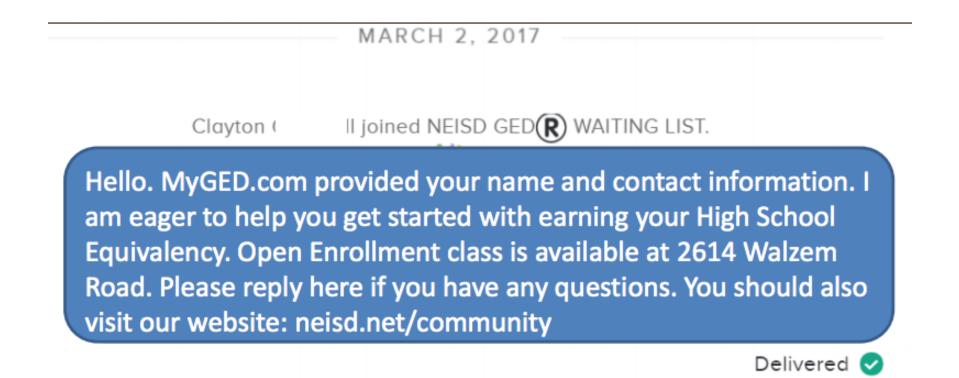

### Tips for outreach to interested students

- Make sure you update the status of the students in your program
- Successful programs have staff assigned to monitor GEDPrep Connect enrollment in order to reach out to Interested students
- Do not be afraid to call or email students they shared their contact information for a reason!
- Consider using Remind.com to streamline outreach

## Example of text message outreach via Remind.com