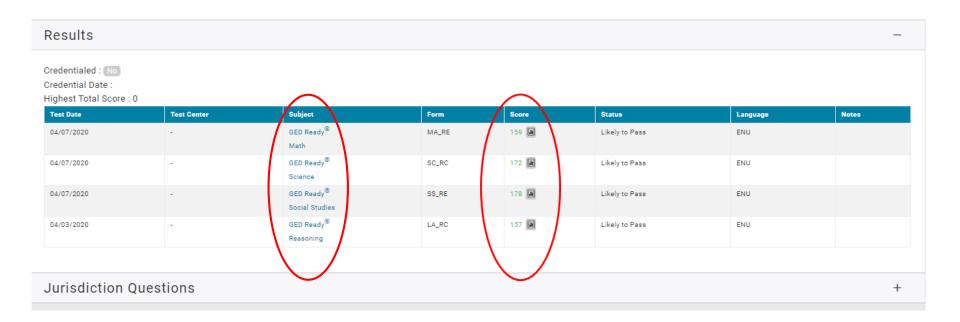

#### Scroll Down to View Scores: Click on Test Title or Score for Score Report

#### Scroll Past Scores for Jurisdiction Questions: Click on "+" symbol to expand and confirm TEAMS ID has been entered

| Туре                | Question                                                                                                                                                                                                                                                                                      | Answer | Updated                |
|---------------------|-----------------------------------------------------------------------------------------------------------------------------------------------------------------------------------------------------------------------------------------------------------------------------------------------|--------|------------------------|
| ACCOUNT_SETUP       | Please enter your TEAMS participant identification number (TEAMS/Participant ID). Your local adult education service provider can provide this to you.<br>If you do not have a TEAMS participant ID, leave this field blank. You can update this field in the future by editing your profile. |        | 04/03/2020<br>09:13:36 |
| PRE_SCHEDULING_FLOW | Do you want your GED <sup>®</sup> scores to be available to colleges, universities, armed forces, employers and GED <sup>®</sup> preparatory centers on request?                                                                                                                              | false  | 04/28/2020<br>10:43:38 |
| PRE_SCHEDULING_FLOW | I acknowledge that once I complete and pass all high school equivalency exams, the Texas Education Agency has my permission to e-mail the certificate in PDF form to the e-mail address provided in this registration.                                                                        | true   | 04/28/2020<br>10:43:38 |