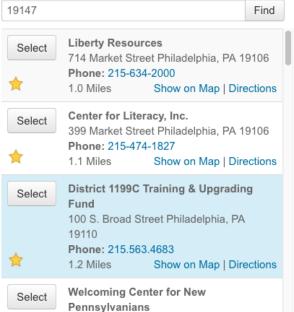

#### Create Account : Local GED<sup>®</sup> Classes

Choose a GED<sup>®</sup> prep center you are interested in attending or currently attending. By choosing a center, you agree to share your scores and contact information with the center. Selecting a center is optional and not required to receive prep center services. You can remove or change your selection at any time in your account profile.

Not interested in GED<sup>®</sup> classes? Continue without choosing a GED<sup>®</sup> prep center.

Enter your zip/postal code or address

If I see this star above, what does it mean?