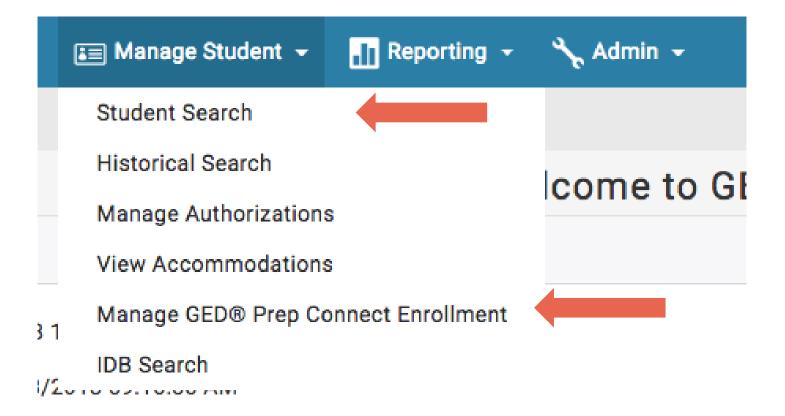

### Managing GED Prep Connect Enrollment

| 6    | 🗐 Manage Student 👻   | Reporting 👻 | 🔧 Admin 👻 |
|------|----------------------|-------------|-----------|
|      | Student Search       |             |           |
|      | Historical Search    | come to GI  |           |
|      | Manage Authorization |             |           |
|      | View Accommodation   | s           |           |
| 31   | Manage GED® Prep Co  |             |           |
| 1/20 | IDB Search           |             |           |