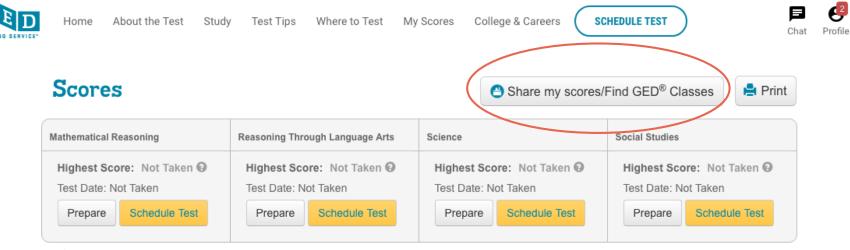

# Share My Scores now easier to find on Scores page...

Useful Links: View all my scores

G

Learn about scores

14

### And on all of their Score Reports