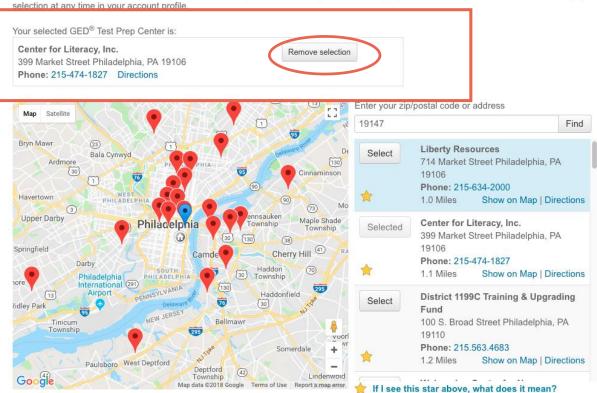

# Once a program is selected, student has option to remove at any time

# Selecting a program is optional; student may select a program later

- Student will be reminded throughout their GED journey to connect with a program
  - GED.com home page
  - Account profile
  - Study page
  - Scores page
  - Score report